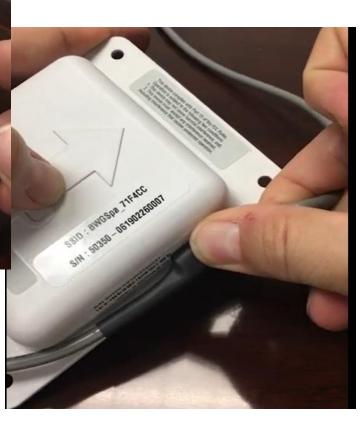

## **BWA CONNECTION**

LOCAL CONNECT

**CLOUD CONNECT** 

1. Before starting, make sure that the WIFI module is connected to the Balboa BP control box

2. Go to the WIFI settings of your device.

3. Identify the BWA network BWGSpa\_xxxxxx

4. Connect to the BWA network BWGSpa\_xxxxxx