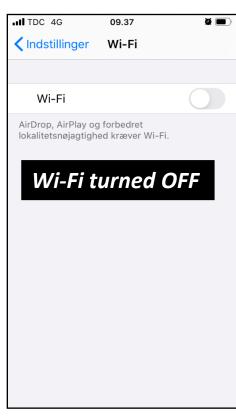

## **BWA CONNECTION**

LOCAL CONNECT

**CLOUD CONNECT** 

1. Before starting, make sure that the WIFI module is connected to the Balboa BP control box

2. Go to the WIFI settings of your device.

3. Identify the BWA network BWGSpa\_xxxxxx

4. Connect to the BWA network BWGSpa\_xxxxxx