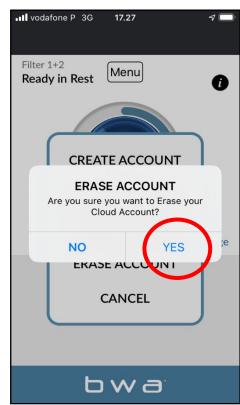

### **ERASE ACCOUNT**

- 1. To ERASE your account, press CLOUD CONNECT
- 2. Then press "Account Setup"
- 3. Then, ERASE ACCOUNT.
- 4. Confirm by pressing "YES".

PRESS "HELP" AT ANY POINT DURING THE INSTALLTION PROCESS TO ACCESS YOUTUBE VIDEOS EXPLAINING WHAT TO DO