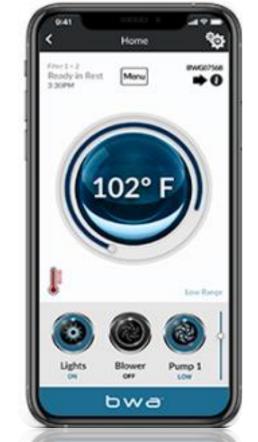

### **BWA APP FOR IOS & ANDROID DEVICES**

bwa™ for Android™

#### bwa™ for iOS®