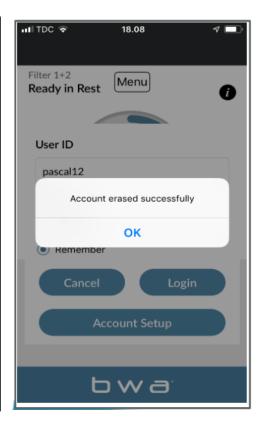

### **ERASE ACCOUNT**

- 1. To ERASE your account, press CLOUD CONNECT
- 2. Then press "Account Setup"
- 3. Then, ERASE ACCOUNT.
- 4. Confirm by pressing "YES".

PRESS "HELP" AT ANY POINT DURING THE INSTALLTION PROCESS TO ACCESS YOUTUBE VIDEOS EXPLAINING WHAT TO DO