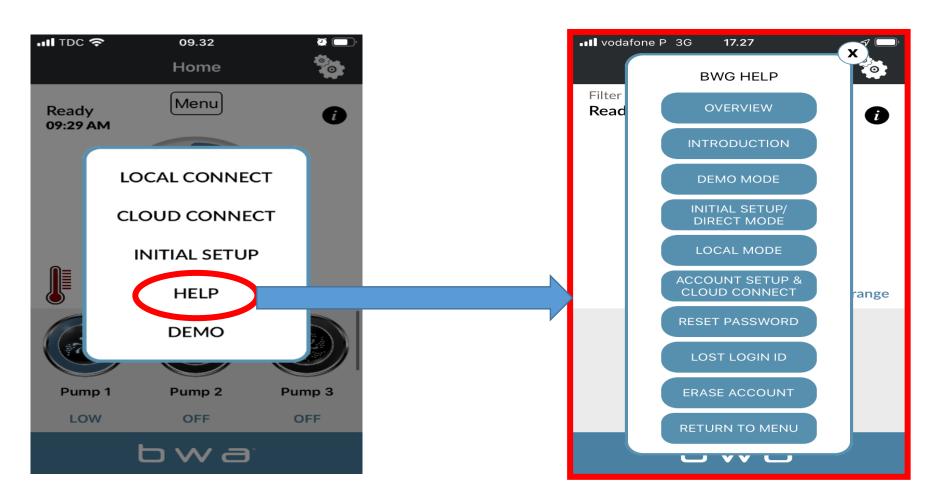

### **ERASE ACCOUNT**

- 1. To ERASE your account, press CLOUD CONNECT
- 2. Then press "Account Setup"
- 3. Then, ERASE ACCOUNT.
- 4. Confirm by pressing "YES".

PRESS "HELP" AT ANY POINT DURING THE INSTALLTION PROCESS TO ACCESS YOUTUBE VIDEOS EXPLAINING WHAT TO DO