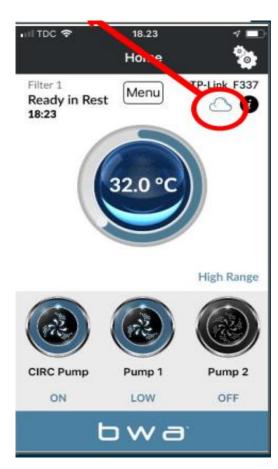

## **BALBOA WATER GROUP** BWA APP FOR IOS & ANDROID DEVICES CLOUD CONNECT

- 1. While in LOCAL CONNECT, press the MENU button and then "CLOUD CONNECT"
- 2. Press "Account Setup" and then "CREATE ACCOUNT"
- Choose and enter a "User ID" and "Password"

#### **CLOUD CONNECT (continue)**

- 1. Answer the 5 security questions. You can use the example illustrated.
- 2. Account Setup is now complete
- 3. You can enter your User ID and Password. Then press "Login". Check "Remember" so that your details are saved.
- 4. Your spa is now connected via CLOUD.