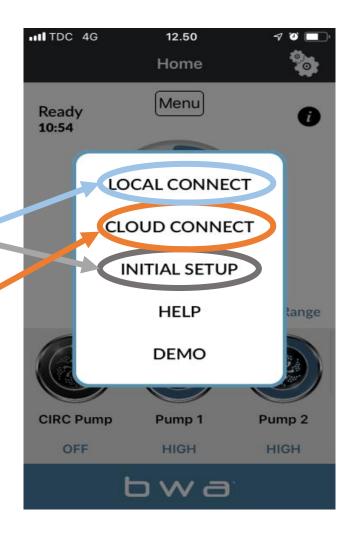

### **BWA APP FOR IOS & ANDROID DEVICES**

There are 3 connection possibilities with the BWA app

STEP 1: INITIAL SETUP – the app connects directly to the wifi module

STEP 2: LOCAL CONNECT – the app connects to the local wifi network

STEP 3: CLOUD CONNECT – the app connects through cloud via WIFI/3G/4G

## **BWA CONNECTION**

LOCAL CONNECT

**CLOUD CONNECT** 

1. Before starting, make sure that the WIFI module is connected to the Balboa BP control box

2. Go to the WIFI settings of your device.

3. Identify the BWA network BWGSpa\_xxxxxx

4. Connect to the BWA network BWGSpa\_xxxxxx