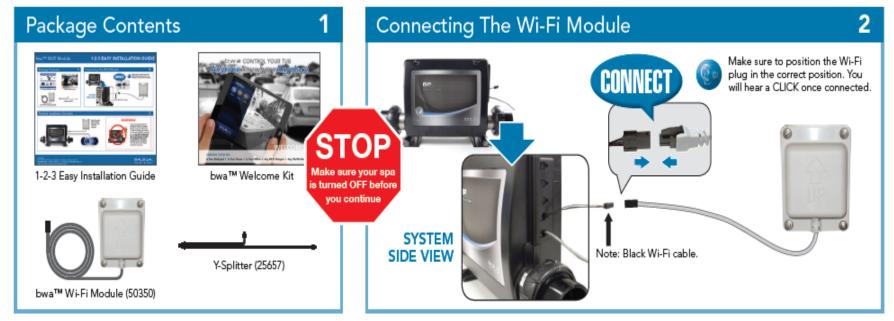

# Consumer Kit Includes Install Guides

### bwa™ Wi-Fi Module

### 1-2-3 EASY INSTALLATION GUIDE