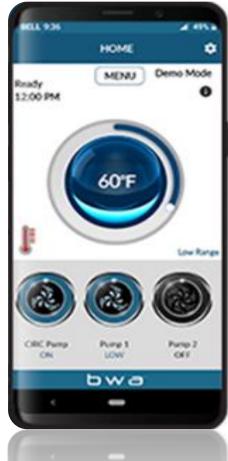

## BALBOA WATER GROUP BWA APP FOR IOS & ANDROID DEVICES INITIAL SETUP

- 1. Open the BWA app.
- 2. Press INITIAL SETUP and follow the instructions.
- 3. You are now directly connected to your spa via the BWA module.
- 4. The BWGSpa\_xxxxxx network is shown.
- 5. Test the connection by turning ON/OFF the devices in your spa.

#### LOCAL CONNECT

- While still connected via INITIAL SETUP, access the settings menu via the settings wheel
- Access the WIFI menu
- Enter your WiFi Network Name and WiFi Network Password.
- Choose your WiFi Network security (OPEN/WEP/WPA/WPS)
- 5. Press the checkmark and then "Done"