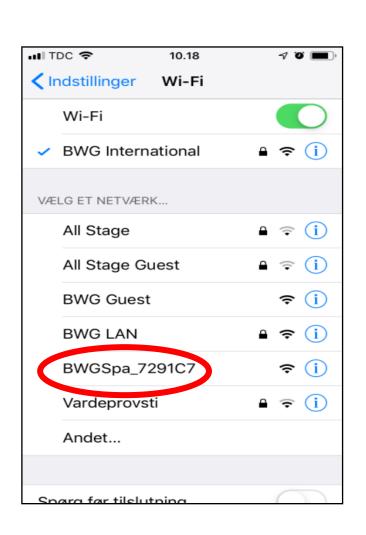

## **BWA CONNECTION**

LOCAL CONNECT

**CLOUD CONNECT** 

1. Before starting, make sure that the WIFI module is connected to the Balboa BP control box

2. Go to the WIFI settings of your device.

3. Identify the BWA network BWGSpa\_xxxxxx

4. Connect to the BWA network BWGSpa\_xxxxxx