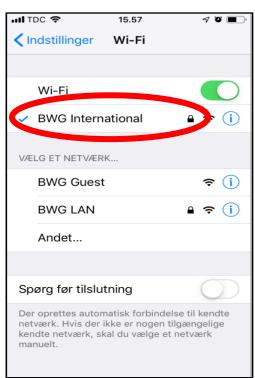

## **BWA CONNECTION**

LOCAL CONNECT

**CLOUD CONNECT** 

1. Before starting, make sure that the WIFI module is connected to the Balboa BP control box

2. Go to the WIFI settings of your device.

3. Identify the BWA network BWGSpa\_xxxxxx

4. Connect to the BWA network BWGSpa\_xxxxxx