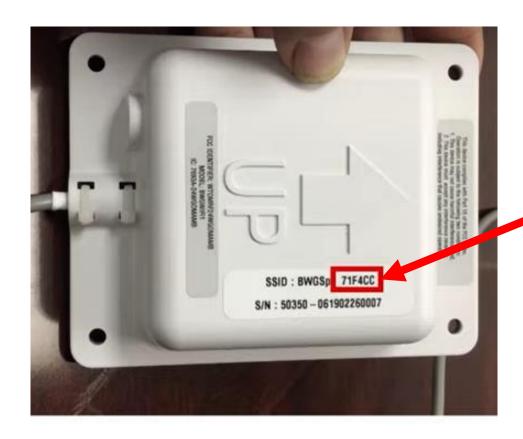

## **BWA CONNECTION**

LOCAL CONNECT

**CLOUD CONNECT** 

1. Before starting, make sure that the WIFI module is connected to the Balboa BP control box

2. Go to the WIFI settings of your device.

3. Identify the BWA network BWGSpa\_xxxxxx

4. Connect to the BWA network BWGSpa\_xxxxxx