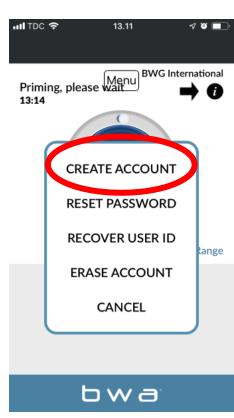

## **BALBOA WATER GROUP** BWA APP FOR IOS & ANDROID DEVICES CLOUD CONNECT

- 1. While in LOCAL CONNECT, press the MENU button and then "CLOUD CONNECT"
- 2. Press "Account Setup" and then "CREATE ACCOUNT"
- Choose and enter a "User ID" and "Password"