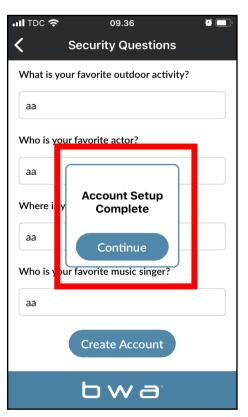

#### **CLOUD CONNECT (continue)**

- 1. Answer the 5 security questions. You can use the example illustrated.
- 2. Account Setup is now complete
- 3. You can enter your User ID and Password. Then press "Login". Check "Remember" so that your details are saved.
- 4. Your spa is now connected via CLOUD.