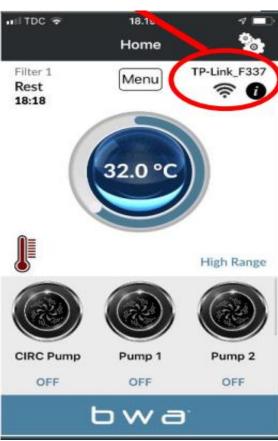

#### LOCAL CONNECT

- While still connected via INITIAL SETUP, access the settings menu via the settings wheel
- Access the WIFI menu
- Enter your WiFi Network Name and WiFi Network Password.
- Choose your WiFi Network security (OPEN/WEP/WPA/WPS)
- 5. Press the checkmark and then "Done"

#### LOCAL CONNECT (continue)

- 1. If you successfully entered your local network User name and Password. Press OK and wait 1 to 2 minutes.
- 2. Verify that your device is now connected to your local network. You will NO more see the BWGSpa\_xxxxxx network.
- 3. Open the BWA app and press LOCAL CONNECT.
- 4. Connection to your local network is successful. Your local network is now visible on the app.