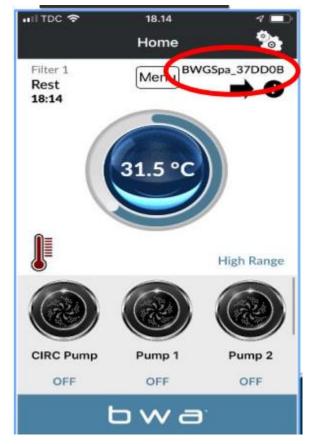

## **BWA CONNECTION**

LOCAL CONNECT

**CLOUD CONNECT** 

1. Before starting, make sure that the WIFI module is connected to the Balboa BP control box

2. Go to the WIFI settings of your device.

3. Identify the BWA network BWGSpa\_xxxxxx

4. Connect to the BWA network BWGSpa\_xxxxxx

## BALBOA WATER GROUP BWA APP FOR IOS & ANDROID DEVICES INITIAL SETUP

- 1. Open the BWA app.
- 2. Press INITIAL SETUP and follow the instructions.
- 3. You are now directly connected to your spa via the BWA module.
- 4. The BWGSpa\_xxxxxx network is shown.
- 5. Test the connection by turning ON/OFF the devices in your spa.