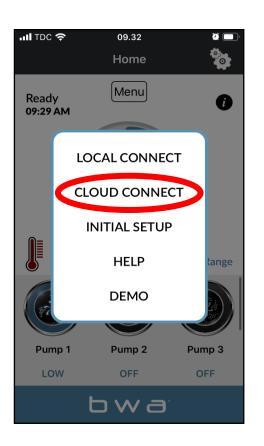

## **BWA CONNECTION**

LOCAL CONNECT

**CLOUD CONNECT** 

1. Before starting, make sure that the WIFI module is connected to the Balboa BP control box

2. Go to the WIFI settings of your device.

3. Identify the BWA network BWGSpa\_xxxxxx

4. Connect to the BWA network BWGSpa\_xxxxxx