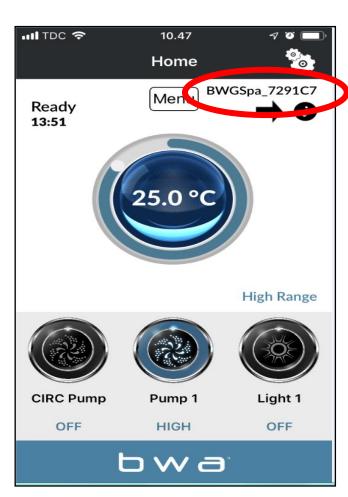

## **BWA CONNECTION**

LOCAL CONNECT

**CLOUD CONNECT** 

1. Before starting, make sure that the WIFI module is connected to the Balboa BP control box

2. Go to the WIFI settings of your device.

3. Identify the BWA network BWGSpa\_xxxxxx

4. Connect to the BWA network BWGSpa\_xxxxxx