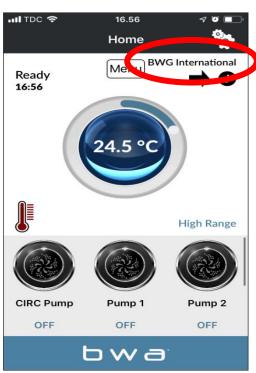

#### LOCAL CONNECT (continue)

- 1. If you successfully entered your local network User name and Password. Press OK and wait 1 to 2 minutes.
- 2. Verify that your device is now connected to your local network. You will NO more see the BWGSpa\_xxxxxx network.
- 3. Open the BWA app and press LOCAL CONNECT.
- 4. Connection to your local network is successful. Your local network is now visible on the app.