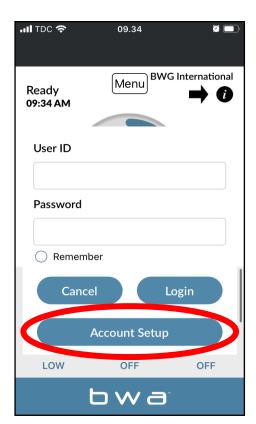

## **BALBOA WATER GROUP** BWA APP FOR IOS & ANDROID DEVICES CLOUD CONNECT

- 1. While in LOCAL CONNECT, press the MENU button and then "CLOUD CONNECT"
- 2. Press "Account Setup" and then "CREATE ACCOUNT"
- Choose and enter a "User ID" and "Password"

#### **CLOUD CONNECT (continue)**

- 1. Answer the 5 security questions. You can use the example illustrated.
- 2. Account Setup is now complete
- 3. You can enter your User ID and Password. Then press "Login". Check "Remember" so that your details are saved.
- 4. Your spa is now connected via CLOUD.