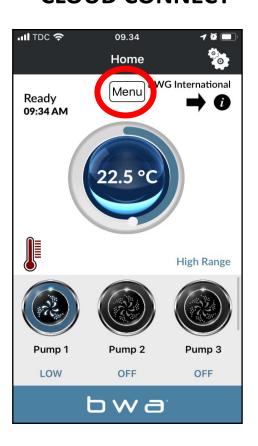

## **BALBOA WATER GROUP** BWA APP FOR IOS & ANDROID DEVICES CLOUD CONNECT

- 1. While in LOCAL CONNECT, press the MENU button and then "CLOUD CONNECT"
- 2. Press "Account Setup" and then "CREATE ACCOUNT"
- Choose and enter a "User ID" and "Password"