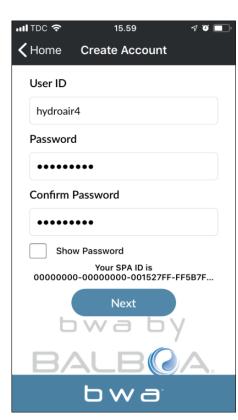

## **BALBOA WATER GROUP** BWA APP FOR IOS & ANDROID DEVICES CLOUD CONNECT

- 1. While in LOCAL CONNECT, press the MENU button and then "CLOUD CONNECT"
- 2. Press "Account Setup" and then "CREATE ACCOUNT"
- Choose and enter a "User ID" and "Password"