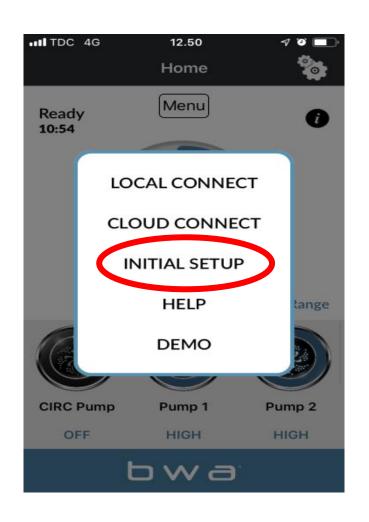

## BALBOA WATER GROUP BWA APP FOR IOS & ANDROID DEVICES INITIAL SETUP

- 1. Open the BWA app.
- 2. Press INITIAL SETUP and follow the instructions.
- 3. You are now directly connected to your spa via the BWA module.
- 4. The BWGSpa\_xxxxxx network is shown.
- 5. Test the connection by turning ON/OFF the devices in your spa.