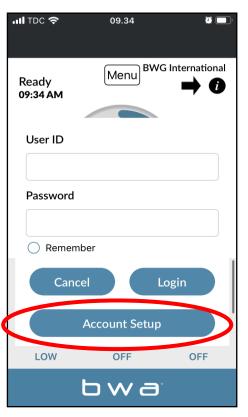

## **BALBOA WATER GROUP** BWA APP FOR IOS & ANDROID DEVICES CLOUD CONNECT

- 1. While in LOCAL CONNECT, press the MENU button and then "CLOUD CONNECT"
- 2. Press "Account Setup" and then "CREATE ACCOUNT"
- Choose and enter a "User ID" and "Password"

#### **CLOUD CONNECT (continue)**

- 1. Answer the 5 security questions. You can use the example illustrated.
- 2. Account Setup is now complete
- 3. You can enter your User ID and Password. Then press "Login". Check "Remember" so that your details are saved.
- 4. Your spa is now connected via CLOUD.