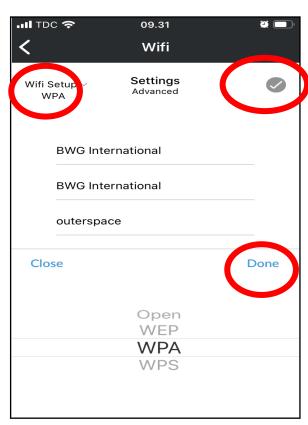

#### LOCAL CONNECT

- While still connected via INITIAL SETUP, access the settings menu via the settings wheel
- Access the WIFI menu
- Enter your WiFi Network Name and WiFi Network Password.
- Choose your WiFi Network security (OPEN/WEP/WPA/WPS)
- 5. Press the checkmark and then "Done"

#### LOCAL CONNECT (continue)

- 1. If you successfully entered your local network User name and Password. Press OK and wait 1 to 2 minutes.
- 2. Verify that your device is now connected to your local network. You will NO more see the BWGSpa\_xxxxxx network.
- 3. Open the BWA app and press LOCAL CONNECT.
- 4. Connection to your local network is successful. Your local network is now visible on the app.