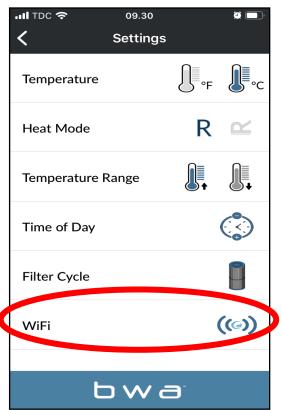

#### LOCAL CONNECT

- While still connected via INITIAL SETUP, access the settings menu via the settings wheel
- Access the WIFI menu
- Enter your WiFi Network Name and WiFi Network Password.
- Choose your WiFi Network security (OPEN/WEP/WPA/WPS)
- 5. Press the checkmark and then "Done"