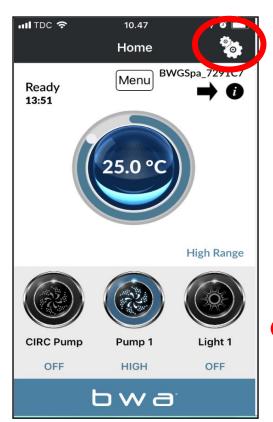

#### LOCAL CONNECT

- While still connected via INITIAL SETUP, access the settings menu via the settings wheel
- Access the WIFI menu
- Enter your WiFi Network Name and WiFi Network Password.
- Choose your WiFi Network security (OPEN/WEP/WPA/WPS)
- 5. Press the checkmark and then "Done"