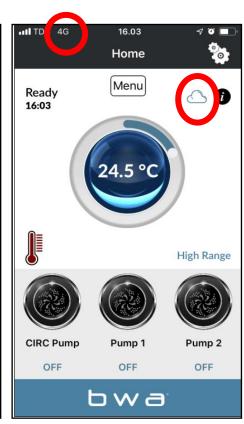

#### LOCAL CONNECT (continue)

- 1. If you successfully entered your local network User name and Password. Press OK and wait 1 to 2 minutes.
- 2. Verify that your device is now connected to your local network. You will NO more see the BWGSpa\_xxxxxx network.
- 3. Open the BWA app and press LOCAL CONNECT.
- 4. Connection to your local network is successful. Your local network is now visible on the app.