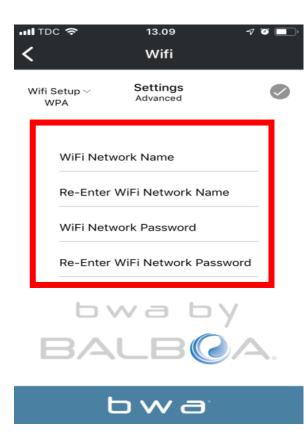

#### LOCAL CONNECT

- While still connected via INITIAL SETUP, access the settings menu via the settings wheel
- Access the WIFI menu
- Enter your WiFi Network Name and WiFi Network Password.
- Choose your WiFi Network security (OPEN/WEP/WPA/WPS)
- 5. Press the checkmark and then "Done"