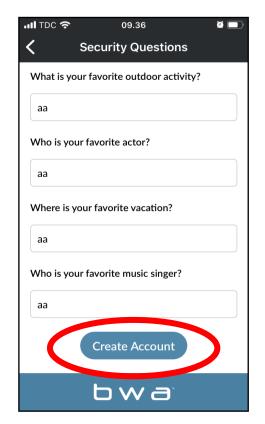

#### **CLOUD CONNECT (continue)**

- 1. Answer the 5 security questions. You can use the example illustrated.
- 2. Account Setup is now complete
- 3. You can enter your User ID and Password. Then press "Login". Check "Remember" so that your details are saved.
- 4. Your spa is now connected via CLOUD.