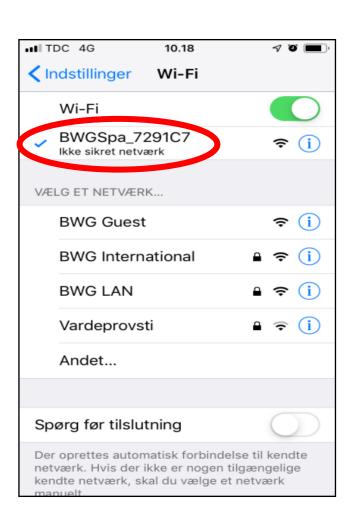

## BALBOA WATER GROUP BWA APP FOR IOS & ANDROID DEVICES INITIAL SETUP

- 1. Open the BWA app.
- 2. Press INITIAL SETUP and follow the instructions.
- 3. You are now directly connected to your spa via the BWA module.
- 4. The BWGSpa\_xxxxxx network is shown.
- 5. Test the connection by turning ON/OFF the devices in your spa.