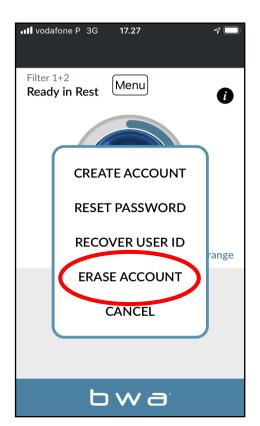

### **ERASE ACCOUNT**

- 1. To ERASE your account, press CLOUD CONNECT
- 2. Then press "Account Setup"
- 3. Then, ERASE ACCOUNT.
- 4. Confirm by pressing "YES".

PRESS "HELP" AT ANY POINT DURING THE INSTALLTION PROCESS TO ACCESS YOUTUBE VIDEOS EXPLAINING WHAT TO DO