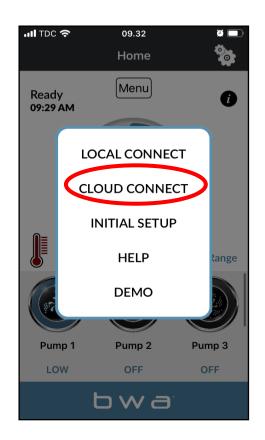

## **BALBOA WATER GROUP** BWA APP FOR IOS & ANDROID DEVICES CLOUD CONNECT

- 1. While in LOCAL CONNECT, press the MENU button and then "CLOUD CONNECT"
- 2. Press "Account Setup" and then "CREATE ACCOUNT"
- Choose and enter a "User ID" and "Password"