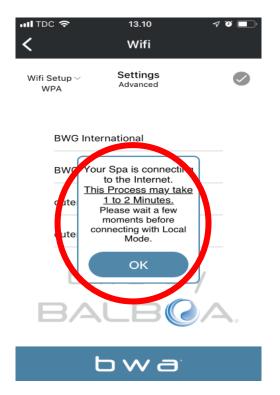

#### LOCAL CONNECT (continue)

- 1. If you successfully entered your local network User name and Password. Press OK and wait 1 to 2 minutes.
- 2. Verify that your device is now connected to your local network. You will NO more see the BWGSpa\_xxxxxx network.
- 3. Open the BWA app and press LOCAL CONNECT.
- 4. Connection to your local network is successful. Your local network is now visible on the app.