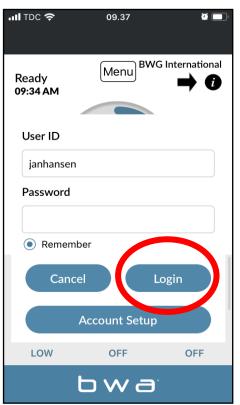

#### **CLOUD CONNECT (continue)**

- 1. Answer the 5 security questions. You can use the example illustrated.
- 2. Account Setup is now complete
- 3. You can enter your User ID and Password. Then press "Login". Check "Remember" so that your details are saved.
- 4. Your spa is now connected via CLOUD.