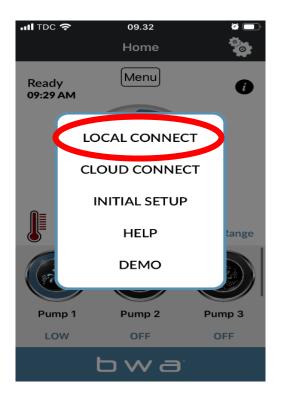

### Access your spa via

- 1. a direct connection anywhere in the local proximity of your tub = (INITIAL SETUP)
- 2. anywhere in your house that you can connect to your local WiFi network = (LOCAL CONNECT)
- 3. anywhere in the World you have an internet connection to your smart device via 3G, 4G or WiFi hot spots = (CLOUD CONNECT)

### **BWA APP FOR IOS & ANDROID DEVICES**

There are 3 connection possibilities with the BWA app

STEP 1: INITIAL SETUP – the app connects directly to the wifi module

STEP 2: LOCAL CONNECT – the app connects to the local wifi network

STEP 3: CLOUD CONNECT – the app connects through cloud via WIFI/3G/4G